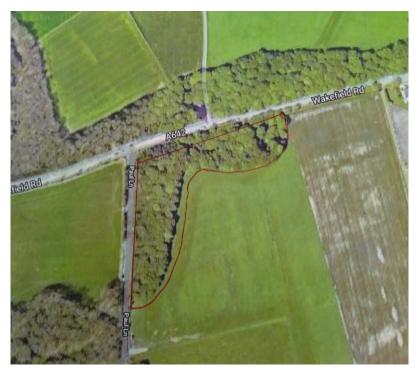

## WOODLAND FOR SALE

Red line is for identification purposes only.

### **Extending to Approx 4 Acres**

A mixed woodland of Ash, Sycamore, Oak and other species, this woodland runs along the east side of Paul Lane and South of Wakefield Road (A642).

There is a good, fenced access from Paul Lane.

The site includes a formerly quarried area and an ash tip.

The boundaries are generally dry stone wall.